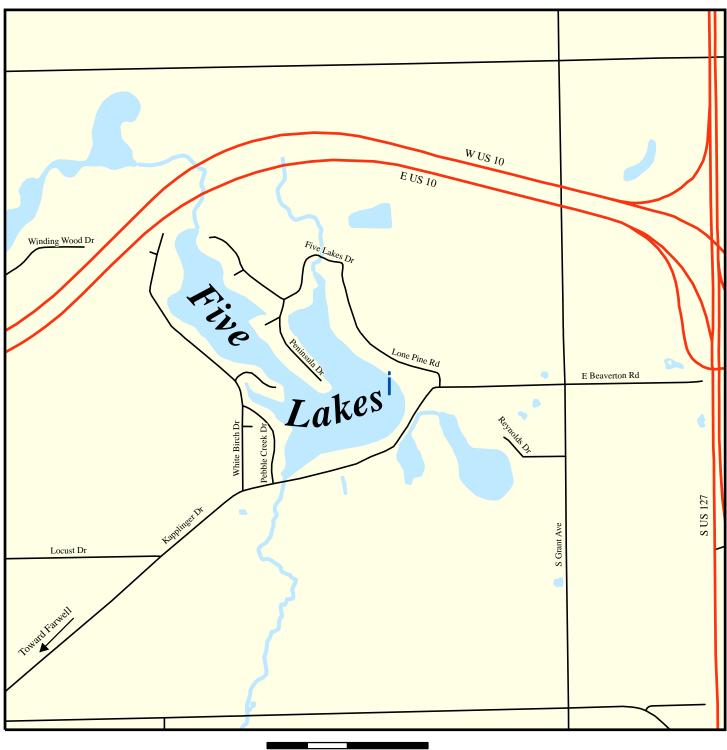

| 0 | 0.125 | 0.25 | 0.5 Miles |
|---|-------|------|-----------|
|---|-------|------|-----------|

| FIVE LAKES                                                                                                                             |                                                          |  |  |
|----------------------------------------------------------------------------------------------------------------------------------------|----------------------------------------------------------|--|--|
| Size:                                                                                                                                  | 142 Acres                                                |  |  |
| Boat Ramp:                                                                                                                             | Hard Surface: Limited Water Depth for Launch & Retrieval |  |  |
| Parking:                                                                                                                               | 6 Trailer Spaces                                         |  |  |
| Restrooms:                                                                                                                             | Yes: Handicap Accessible                                 |  |  |
|                                                                                                                                        |                                                          |  |  |
| Trophy Fish:                                                                                                                           | August 2001 - Largemouth Bass 27.00 inches / 6.12 lbs &  |  |  |
|                                                                                                                                        | September 2005 - Black Crappie 16.00 inches              |  |  |
| Game Species:                                                                                                                          | Black Crappie, Bluegill, Largemouth Bass, Northern Pike, |  |  |
| _                                                                                                                                      | Pumpkinseed, Yellow Perch                                |  |  |
| Stocking Information:                                                                                                                  |                                                          |  |  |
| Server Centerfer Ceneralis Information State of Michigan Contenter Centerfer Ceneralis Information Science Centerl Michigan University |                                                          |  |  |

Data Sources: Center for Geographic Information, State of Michigan, www.michigan.gov/cgi Parks and Recreation, Clare County Michigan Cartography: Center for Geographic Information Science, Central Michigan University Projection: NAD 1983, Michigan, GeoRef, Meters Date Created: April 2006